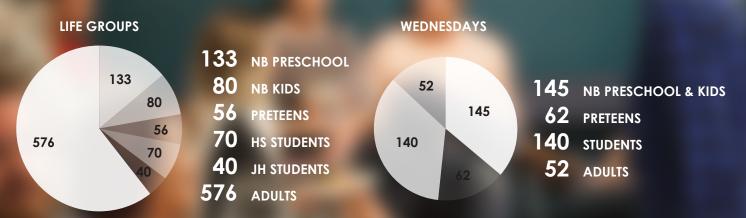

### 2015 - 2016 ATTENDANCE

**AVERAGE WEEKLY LIFE GROUP ATTENDANCE 955** 10% GROWTH

s followers of Christ, we all have a part in advancing the Gospel "to the ends of the earth" (Acts 1:8). Our desire at New Beginnings is that all believers would embrace our vision to be an "authentic biblical community that transforms our city and impacts the world with the Gospel of Jesus Christ" by going on mission. Because of our your obedience and generosity, God has used New Beginnings to accomplish some amazing things in our city and around the world...

### IN THE CITY

- 88 families assisted
- 660 Life Group members served over 1300 people in our community during Serve Week
- 105 Weekly Average Attendance for Celebrate Recovery